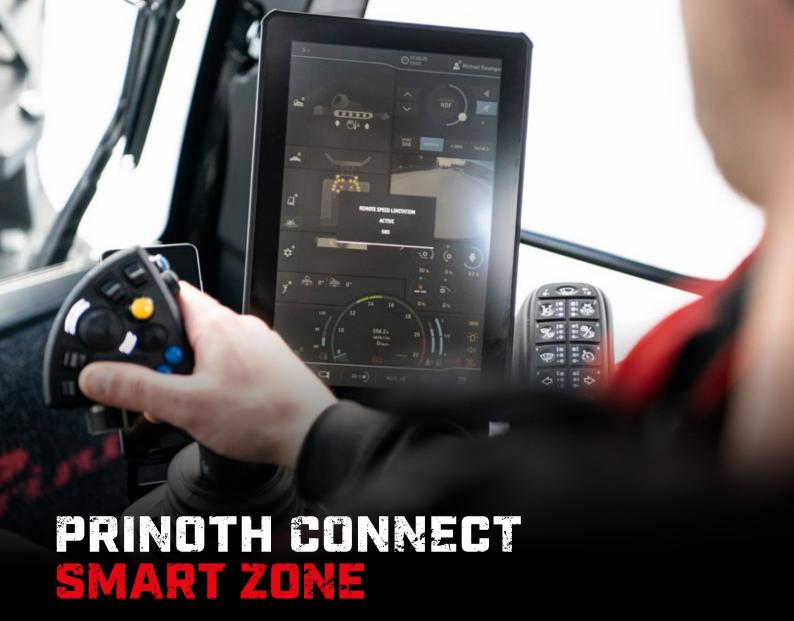

## **CONTROL CRITICAL ZONES**

Smart Zone revolutionizes safety and efficiency in slope grooming. By automatically notifying the driver and actively adjusting the speed when entering a designated zone, this cutting-edge system ensures safer, smoother slope preparation. It helps simplify work processes, improve communication and increase control over vehicle fleets, which helps minimize risks and potential damage.

#### **FEATURES**

- Define critical zones directly on the map
- Automated speed reduction in critical areas to pre-set levels
- Web based application for easy, real-time access and management
- Real-time alerts to navigate complex environments
- Designed exclusively for Prinoth vehicles equipped with Fleet Management