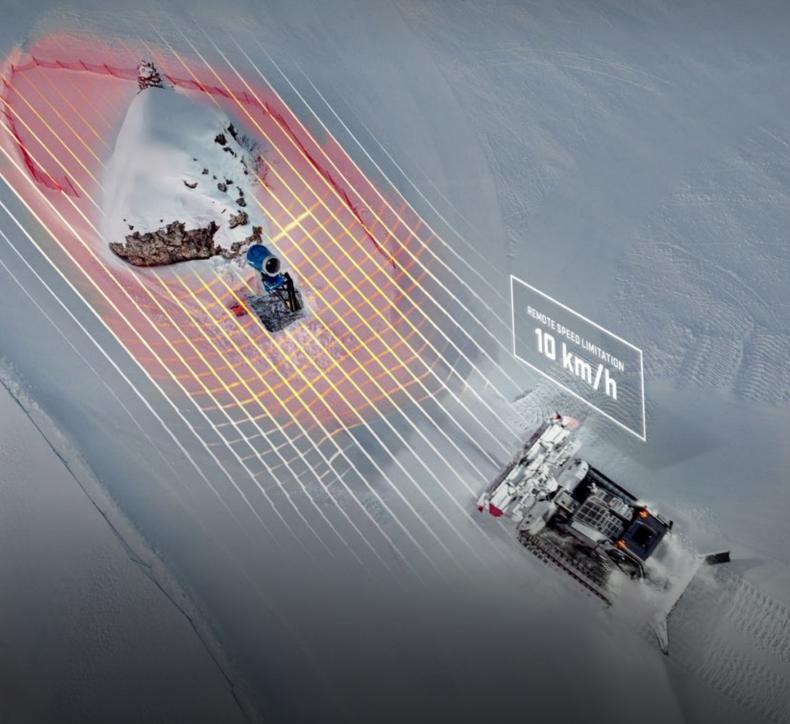

## **CONTROL CRITICAL ZONES**

Smart Zone revolutionizes safety and efficiency in slope grooming. By automatically notifying the driver and actively adjusting the speed when entering a designated zone, this cutting-edge system ensures safer, smoother slope preparation. It helps simplify work processes, improve communication and increase control over vehicle fleets, which helps minimize risks and potential damage.

#### **FEATURES**

- Define critical zones directly on the map
- Automated speed reduction in critical areas to pre-set levels
- Web based application for easy, real-time access and management
- Real-time alerts to navigate complex environments
- Designed exclusively for Prinoth vehicles equipped with Fleet Management